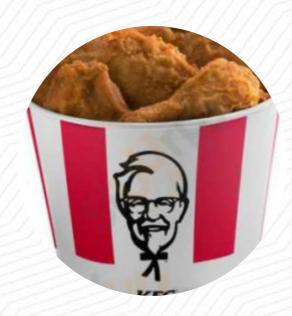

## Kfc Menu

| Salads<br>COLESLAW    |              | Seafood Delights POT PIE              | \$4.3 |
|-----------------------|--------------|---------------------------------------|-------|
| Salad<br>COLE SLAW    | <b>\$1.9</b> | Uncategorized FAMOUS BOWL             | \$5.5 |
| Drinks                |              | Fill Ups                              |       |
| DRINKS                |              | 2 PIECE DRUM THIGH FILL UP            | \$5.0 |
| Chicken               |              | 1 PIECE BREAST FILL UP                | \$5.0 |
| 8 PIECE CHICKEN       | \$14.5       | Sandwiches                            |       |
| Sauces                |              | CRISPY COLONEL SANDWICH COMBO         | \$5.0 |
| MASHED POTATOES GRAVY | \$1.9        | CRISPY COLONEL SANDWICH               | \$4.0 |
|                       |              | CHICKEN SANDWICH                      |       |
| Dessert               |              | These Types Of Dishe Are Being Served | es    |
| <b>Bucket Meals</b>   |              | CHICKEN                               |       |
| 8 PIECE MEAL          | \$21.0       | PANINI<br>MEAT                        |       |