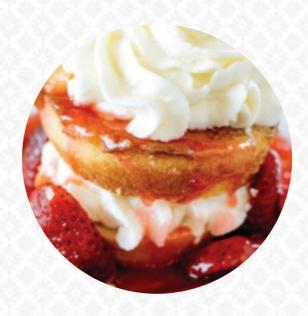

## Luby's Cafeteria Menu

https://menuweb.menu
19668 Northwest Freeway, Houston, 77065, United States Of America, Jersey Village
+12818970032 - https://www.lubys.com/houston-hwy-290-fm-1960









## Luby's Cafeteria Menu



## Vegetarian

**GREEN BEANS** 

#### **Side Dishes**

**MASHED POTATOES** 

#### **Drinks**

**DRINKS** 

#### **Sauces**

**GRAVY** 

#### Chicken

**FRIED CHICKEN** 

**CHICKEN STRIPS** 

# These Types Of Dishes Are Being Served

**CHICKEN** 

**SALAD** 

## **Ingredients Used**



POTATOES BEEF

**CORNED BEEF** 

**JALAPENO** 

**BUTTER** 

**ZUCCHINI** 

**BEANS** 

**CRANBERRY** 

# Luby's Cafeteria

19668 Northwest Freeway, Houston, 77065, United States Of America, Jersey Village **Opening Hours:** 

Made with menuweb.menu