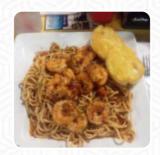

**PRIME RIB** 

Ingredients Used

**SEAFOOD** 

**BEEF** 

**SHRIMP** 

**SHRIMPS** 

**OKRA** 

These Types Of Dishes Are Being Served

**SALAD** 

**PANINI** 

**JAMBALAYA** 

**ROAST BEEF** 

**BURGER** 

**MEAT** 