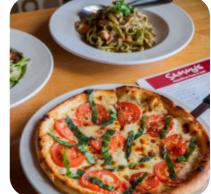

Sammy's Woodfired Pizza Grill Menu



#### Salads

**CHICKEN SALAD** 

#### Pizza

**CHICKEN PIZZA** 

#### Sandwiches

**CALIFORNIA SANDWICH** 

#### **Meat Dishes**

**MEATBALLS** 

### **Drinks**

**BEER** 

#### **Mexican Dishes**

**TACOS** 

#### Cocktail

**MARGARITA** 

### **Restaurant Category**

**VEGAN** 

#### Sauces

**MARINARA SAUCE** 

**MARINARA** 

### **Ingredients Used**

**DUCK** 

**GARLIC** 

## These Types Of Dishes **Are Being Served**



**APPETIZER PIZZA BREAD** 

**CHICKEN SALAD** 

# Sammy's Woodfired Pizza Grill

702 Pearl St, La Jolla I-92037-5001, United States

#### **Opening Hours:**

Monday 11:30 -21:00 Tuesday 11:30 -21:00 Wednesday 11:30 -21:00 Thursday 11:30 -21:00 Friday 11:30 -22:00 Saturday 11:30 -22:00

Sunday 11:30 -21:30 Made with menuweb.menu