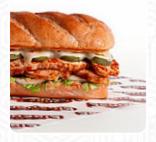

## Firehouse Subs Hixson Menu

https://menuweb.menu 5546 Highway 153, Hixson, United States (+1)4238035999









#### Firehouse Subs Hixson Menu



\$4.4

| Non Alcoholi     | ia i tribiza      |   |
|------------------|-------------------|---|
|                  | 14 - 1 11 11 1K C | : |
| I I WII AIGUIUII | IG DIIINO         |   |

WATER HONEY HAM

**Build Your Own Sub** 

#### **Sandwiches**

PASTRAMI SANDWICH

Uncategorized

KIDS HONEY HAM \$4.3

#### **Combos**

CHIP COMBO \$2.8

**Salads** 

FIREHOUSE SALAD, TURKEY 87.8

FIREHOUSE SALAD, PLAIN \$5.8

# Ice Cream Sandwich Combos

COOKIE COMBO \$2.8

# These Types Of Dishes Are Being Served

**BREAD** 

**TUNA STEAK** 

#### Popular Items

SMOKED TURKEY BREAST \$4.4

#### **Hot Specialty Subs**

SMALL FIREHOUSE MEATBALL \$4.5

### **Ingredients Used**



CHEESE
MUSHROOMS
BEEF

**HAM** 

#### Kids' Combo

KIDS TURKEY BREAST \$4.3

### Fire