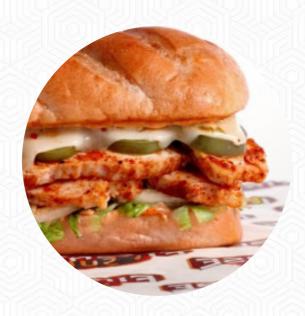

## Firehouse Subs Hixson Menu

https://menuweb.menu 5546 Highway 153, Hixson, United States (+1)4238035999









#### Firehouse Subs Hixson Menu



\$4.4

| Non Alcoholi     | ia i tribiza      |   |
|------------------|-------------------|---|
|                  | 14 - 1 11 11 1K C | : |
| I I WII AIGUIUII | IG DIIINO         |   |

WATER HONEY HAM

**Build Your Own Sub** 

#### **Sandwiches**

PASTRAMI SANDWICH

Uncategorized

KIDS HONEY HAM \$4.3

#### **Combos**

CHIP COMBO \$2.8

**Salads** 

FIREHOUSE SALAD, TURKEY 87.8

FIREHOUSE SALAD, PLAIN \$5.8

# Ice Cream Sandwich Combos

COOKIE COMBO \$2.8

# These Types Of Dishes Are Being Served

**BREAD** 

**TUNA STEAK** 

#### Popular Items

SMOKED TURKEY BREAST \$4.4

#### **Hot Specialty Subs**

SMALL FIREHOUSE MEATBALL \$4.5

#