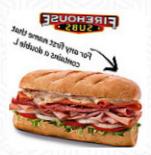

## Firehouse Subs Hixson Menu

https://menuweb.menu 5546 Highway 153, Hixson, United States (+1)4238035999









#### Firehouse Subs Hixson Menu



\$4.4

| Non Alcoholi     | ia i tribiza      |   |
|------------------|-------------------|---|
|                  | 14 - 1 11 11 1K C | : |
| I I WII AIGUIUII | IG DIIINO         |   |

WATER HONEY HAM

**Build Your Own Sub** 

#### **Sandwiches**

PASTRAMI SANDWICH

Uncategorized

KIDS HONEY HAM \$4.3

#### **Combos**

CHIP COMBO \$2.8

**Salads** 

FIREHOUSE SALAD, TURKEY 87.8

FIREHOUSE SALAD, PLAIN \$5.8

# Ice Cream Sandwich Combos

COOKIE COMBO \$2.8

# These Types Of Dishes Are Being Served

**BREAD** 

**TUNA STEAK** 

#### Popular Items

SMOKED TURKEY BREAST \$4.4

#### **Hot Specialty Subs**

SMALL FIREHOUSE MEATBALL \$4.5

### **Ingredients Used**



CHEESE
MUSHROOMS
BEEF

**HAM** 

#### Kids' Combo

KIDS TURKEY BREAST \$4.3

### Fireho