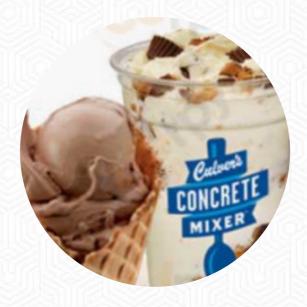

## **Culver's Menu**

https://menuweb.menu 3340 Shoreline Dr, WAYZATA, United States +19524717500









## Culver's Menu



#### Non Alcoholic Drinks

**WATER** 

## **Burger**

**CHEESEBURGER** 

#### **Side Dishes**

**CHEESE CURDS** 

#### Starters & Salads

**FRENCH FRIES** 

#### **Chicken Dishes**

**CHICKEN TENDERS** 

#### **Dessert**

**CHEESECAKE** 

#### Kids Meal

KIDS MEAL

## **Restaurant Category**

**DESSERT** 

#### **Drinks**

**DRINKS** 

**BOTTLE OF WATER** 

## Ingredients Used

**CHEESE** 

**FRUIT** 

**BEEF** 

# These Types Of Dishes Are Being Served

**ICE CREAM** 

**CHICKEN** 

**BURGER** 

# Culver's

3340 Shoreline Dr, WAYZATA, United States

#### **Opening Hours:**

Monday 10:00 -22:00 Tuesday 10:00 -22:00 Wednesday 10:00 -22:00 Thursday 10:00 -22:00 Fri