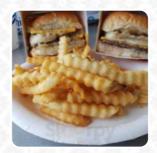

# White Castle Menu

https://menuweb.menu 1224 S Kirkwood Rd, Saint Louis, United States +13148222681 - https://www.whitecastle.com/locations/1147









## White Castle Menu



\$1.0

\$1.0

#### **Entrées**

**ONION RINGS** 

### **Side Dishes**

**WAFFLE FRIES** 

#### **Starters & Salads**

**FRENCH FRIES** 

### **Appetizer**

LOADED FRIES

#### **Fried Potatoes**

**CHEESE FRIES** 

## **Ingredients Used**

**ONION** 

#### **Combos**

THE ORIGINAL SLIDER COMBO \$5.5

DOUBLE CHEESE SLIDER COMBO \$6.0

## **Breakfast Anytime**

ONE BREAKFAST SLIDER COMBO \$3.6

ONE BREAKFAST TOAST \$3.9

### **Shareable Craves**

30 ORIGINAL SLIDER CRAVE CASE \$21.5

15 ORIGINAL AND 15 CHEESE SLIDER CRAVE CASE \$24.3

#### Dessert

FUDGE-DIPPED CHEESECAKE ON A STICK

FUDGE-DIPPED BROWNIE ON A STICK

**WAFFLE** 

## White Castle

1224 S Kirkwood Rd, Saint Louis, United States

#### **Opening Hours:**

\$3.0

\$2.2

Friday 06:00-12:00 Saturday 06:00-