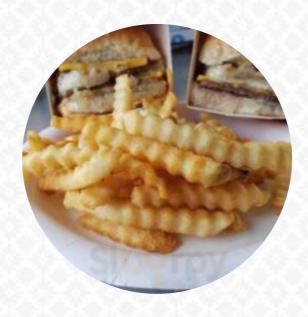

# White Castle Menu

https://menuweb.menu 1224 S Kirkwood Rd, Saint Louis, United States +13148222681 - https://www.whitecastle.com/locations/1147









## White Castle Menu



\$1.0

\$1.0

#### **Entrées**

**ONION RINGS** 

### **Side Dishes**

**WAFFLE FRIES** 

#### **Starters & Salads**

**FRENCH FRIES** 

### **Appetizer**

LOADED FRIES

#### **Fried Potatoes**

**CHEESE FRIES** 

## **Ingredients Used**

**ONION** 

#### **Combos**

THE ORIGINAL SLIDER COMBO \$5.5

DOUBLE CHEESE SLIDER COMBO \$6.0

## **Breakfast Anytime**

ONE BREAKFAST SLIDER COMBO \$3.6

ONE BREAKFAST TOAST \$3.9

### **Shareable Craves**

30 ORIGINAL SLIDER CRAVE CASE \$21.5

15 ORIGINAL AND 15 CHEESE SLIDER CRAVE CASE \$24.3

#### Dessert

FUDGE-DIPPED CHEESECAKE ON A STICK

FUDGE-DIPPED BROWNIE ON A ST