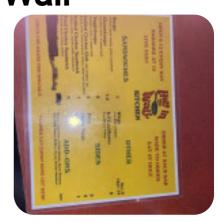

## East Side King The Hole In The Wall M

| Non Alcoholic Drinks  |       | Meshis                       |       |
|-----------------------|-------|------------------------------|-------|
| RAMUNE                | \$3.0 | VEGGIE MESHI                 | \$7.0 |
| Salad                 |       | Soft Drinks                  |       |
| BRUSSELS SPROUT SALAD | \$7.0 | LEMONADE                     |       |
| Side Dishes           |       | COKE                         |       |
| LIBERTY RICE          | \$4.0 | Ramen                        |       |
| Drinks                |       | SAPPRO BEER BACON MISO RAMEN | \$8.0 |
| DRINKS                |       | SQUID INK CURRY RAMEN        | \$8.0 |
|                       |       | CHICKEN TORTILLA RAMEN       | \$8.0 |
| Indian SOFT DRINKS    | \$3.0 | Esk Classics                 |       |
|                       |       | THIA CHICKEN KARA AGED       | \$8.0 |
| Tea                   |       | BEET HOME FRIES              | \$7.0 |
| GREEN TEA             | \$3.0 | POOR QUI'S BUNS              | \$7.0 |
|                       |       | TOR MESHI                    | \$8.0 |
|                       |       |                              |       |