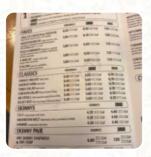

## Potbelly Sandwich Works Menu

| Soups                                     |                | Ingredients Used                          |          |
|-------------------------------------------|----------------|-------------------------------------------|----------|
| SOUP OF THE DAY                           | \$3.7          | CHILI                                     | \$4.0    |
| Uncategorized                             |                | CHEESE                                    |          |
| A WRECK SANDWICH                          | \$6.0          | Salads                                    |          |
|                                           |                | MEDITERRANEAN SALAD                       | \$8.3    |
| Sandwiches                                |                | MEDITERRANEAN SALAD WITHOUT MEAT          | \$7.6    |
| ITALIAN SANDWICH                          | \$6.0          | BLUE CHEESE SALAD                         |          |
| CTE A LC C A NIDVALICUL                   |                | DEGE CHEESE SALAD                         |          |
| STEAK SANDWICH                            |                |                                           |          |
| Skinnys                                   |                | These Types Of Dishes                     | 3        |
| _                                         | \$4.6          | These Types Of Dishes Are Being Served    | 3        |
| Skinnys                                   | \$4.6<br>\$4.6 | Are Being Served                          | <b>;</b> |
| Skinnys T-K-Y SKINNY MUSHROOM MELT SKINNY | +              | Are Being Served                          | }        |
| Skinnys<br>T-K-Y SKINNY                   | +              | Are Being Served  PANINI TUNA STEAK SALAD | 3        |
| Skinnys T-K-Y SKINNY MUSHROOM MELT SKINNY | +              | Are Being Served PANINI TUNA STEAK        | 3        |