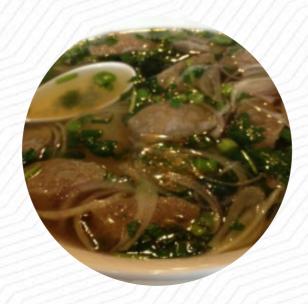

# These Types Of Dishes Are Being Served

**MEAT** 

**CHICKEN** 

**PANINI** 

## Ingredients Used

LETTUCE
PORK MEAT
COCONUT

**BEEF** 

**AVOCADO** 

**SHRIMP** 

**CHICKEN BREAST** 

**SHRIMPS** 