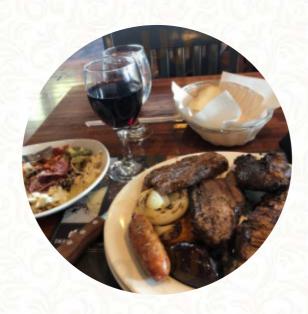

# The Knife Menu

<u>https://menuweb.menu</u> 602 E Hallandale Beach Blvd, Hallandale Beach I-33009-4422, United States







## The Knife Menu



#### Non Alcoholic Drinks

**WATER** 

#### **Side Dishes**

**FRENCH FRIES** 

#### **Drinks**

**DRINKS** 

#### Sauces

**BBQ** 

### **Appetizer**

**CEVICHE** 

#### **Beef Dishes**

**FILET MIGNON** 

### From The Grill

**RIBS** 

#### **Hot Drinks**

**COFFEE** 

### **Restaurant Category**

**DESSERT** 

**STEAKHOUSE** 

# **These Types Of Dishes Are Being Served**



**SALAD MEAT FISH** 

## **Ingredients Used**

**BEEF** 

**POTATOES** 

**TUNA** 

**SHRIMP** 

# The Knife

602 E Hallandale Beach Blvd, Hallandale Beach I-33009-4422, **United States** 

#### **Opening Hours:**

Tuesday 12:00 -23:00 Wednesday 12:00 -23:00 Thursday