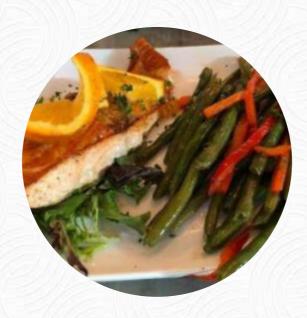

## The Whiskey Fish Tavern Menu

https://menuweb.menu 3415 US 17 Murrells Inlet South Carolina 29576, Murrells Inlet I-29576, United States, MURRELLS INLET

(+1)8439470805





## The Whiskey Fish Tavern Menu



Soups

**FISH SOUP** 

**Main Courses** 

**NACHOS** 

**Burger** 

**CHEESEBURGER** 

Fish Dishes

**FISH AND CHIPS** 

**Drinks** 

**DRINKS** 

Starters & Salads

**POTATO CHIPS** 

**Appetizer** 

**TEMPURA** 

**Chicken Wings** 

**WINGS** 

**Restaurant Category** 

**BAR** 

These Types Of Dishes Are Being Served

**BURGER** 

**SALAD** 

**FISH** 

Ingredients Used

**SEAFOOD** 

**SALMON** 

**SHRIMP** 

**DUCK** 

## The Whiskey Fish Tavern

3415 US 17 Murrells Inlet South Carolina 29576, Murrells Inlet I-29576, United States, MURRELLS INLET

Opening Hours:

Monday 11