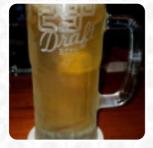

**DRINKS** 

**BEER** 

Ingredients Used

**CHEESE** 

**MOZZARELLA** 

**BROCCOLI** 

These Types Of Dishes Are Being Served

**BURGER** 