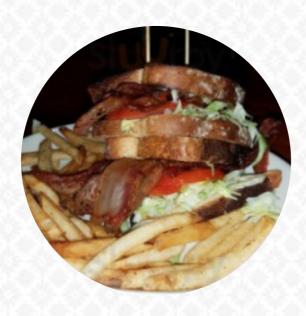

**DRINKS** 

**BEER** 

Ingredients Used

**CHEESE** 

**MOZZARELLA** 

**BROCCOLI** 

These Types Of Dishes Are Being Served

**BURGER** 