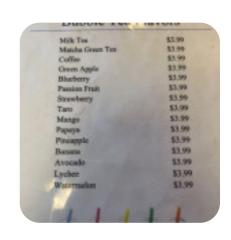

**TEA** 

**Asian** 

**WONTON SOUP** 

Ingredients Used

**SEAFOOD** 

**CHEESE** 

**BEEF** 

These Types Of Dishes Are Being Served