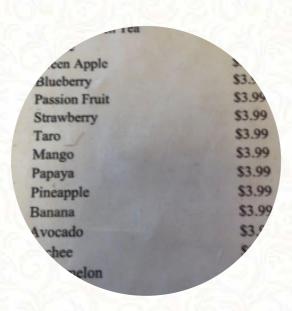

**TEA** 

**Asian** 

**WONTON SOUP** 

Ingredients Used

**SEAFOOD** 

**CHEESE** 

**BEEF** 

These Types Of Dishes Are Being Served