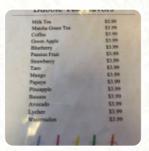

**TEA** 

**Asian** 

**WONTON SOUP** 

Ingredients Used

**SEAFOOD** 

**CHEESE** 

**BEEF** 

These Types Of Dishes Are Being Served