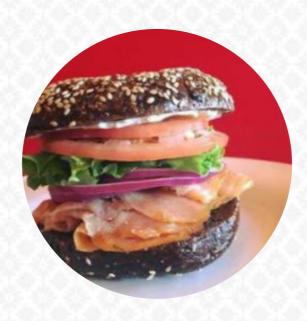

**BURRITO** 

**BREAKFAST BURRITO** 

Ingredients Used

**FRUIT** 

**ONION** 

**SPINACH** 

These Types Of Dishes Are Being Served

**PANINI** 