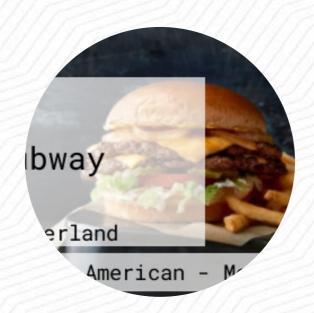

## **Subway Menu**

https://menuweb.menu 16018 McMullen Hwy, Cumberland I-21502, United States +12403627675,+13017295200

A **comprehensive** menu of **Subway** from Cumberland covering all **16** menus and drinks can be found here on the card. Subway in Cresaptown, MD offers a wide selection of American inspired food. With an average rating of 4 stars, be sure to stop by between 9:00 AM and 9:00 PM and reserve your table by calling (240) 362-7675. They also provide vegetarian dietary options for those with specific preferences. If you're looking for other restaurants with a similar menu, consider checking out Sheetz and McDonald's. Leave a review if you've dined at Subway before!.