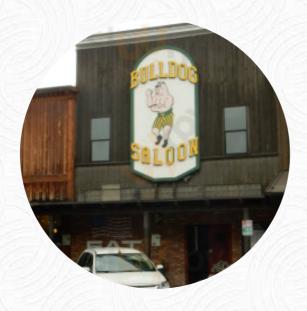

## **Bulldog Saloon And Grill Menu**

https://menuweb.menu 144 Central Ave, Whitefish I-59937-2549, United States, WHITEFISH +14068625636

# **Bulldog Saloon And Grill**

144 Central Ave, Whitefish I-59937-2549, United States, WHITEFISH

Opening Hours:

Monday 00:00 -03:30 Tuesday 02:30 -05:30 Wednesday 01:30 -06:30 Thursday 01:30 -06:00 Friday 00:00 -07:00 Saturday 01:30 -06:00 Sunday 01:30 -05:00