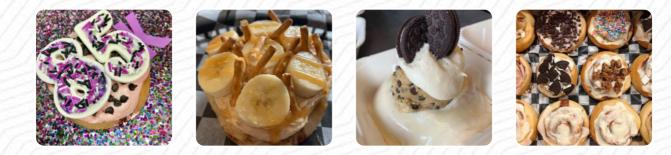

#### These Types Of Dishes Are Being Served

DESSERTS

VEGAN DESSERT

Dessert CINNAMON ROLL COOKIE BROWNIE

#### **Ingredients Used**

CHOCOLATE BANANA SYRUP CHEESE CREAM CHEESE

n

Made with menuweb.menu