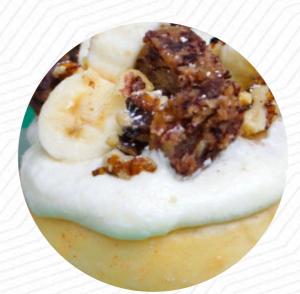

VEGAN DESSERT

Dessert CINNAMON ROLL COOKIE BROWNIE

#### **Ingredients Used**

CHOCOLATE BANANA SYRUP CHEESE CREAM CHEESE

n

Made with menuweb.menu