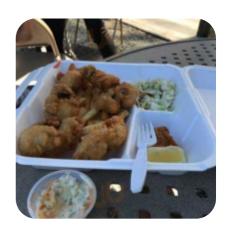

### Seafood

**CALAMARI** 

## **Ingredients Used**

**SEAFOOD** 

**PRAWNS** 

**HALIBUT** 

**SCALLOPS** 

**SHRIMPS** 

**BACON** 