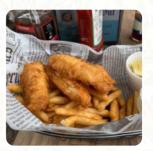

# **Enola's Ship Out Menu**

https://menuweb.menu 92351 Lewis And Clark Rd, Astoria, OR, 97103, United States (+1)5034688329









# **Enola's Ship Out Menu**



#### **Side Dishes**

**CLAM CHOWDER** 

### Seafood

**CALAMARI** 

## Starters & Salads

**POTATO CHIPS** 

#### **Fish Dishes**

**FISH & CHIPS** 

**FISH CHIPS** 

**FISH AND CHIPS** 

# These Types Of Dishes Are Being Served



FISH BURGER OYSTERS

## **Ingredients Used**

**SEAFOOD** 

**PRAWNS** 

**HALIBUT** 

**SCALLOPS** 

**SHRIMPS** 

**BACON** 

## **Enola's Ship Out**

92351 Lewis And Clark Rd, Astoria, OR, 97103, United States **Opening Hours:** 

Tuesday 11:00-19:00 Wednesday 11:00-19:00 Thursday 11:00-19:00 Friday 11:00-19:00 Saturday 11:00-19:00



Made with <u>menuweb.menu</u>