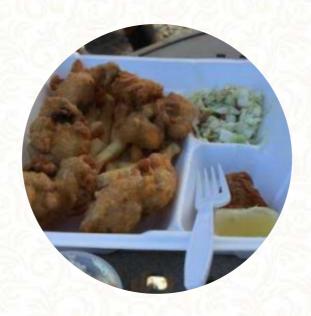

### Seafood

**CALAMARI** 

## **Ingredients Used**

**SEAFOOD** 

**PRAWNS** 

**HALIBUT** 

**SCALLOPS** 

**SHRIMPS** 

**BACON** 