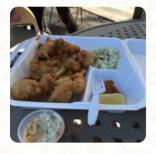

### Seafood

**CALAMARI** 

## **Ingredients Used**

**SEAFOOD** 

**PRAWNS** 

**HALIBUT** 

**SCALLOPS** 

**SHRIMPS** 

**BACON** 