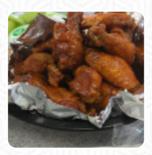

## **Prime Wings Menu**

https://menuweb.menu 3230 Medlock Bridge Rd, Peachtree Corners I-30092-3085, United States +17704463006









## Prime Wings Menu



#### Starters & Salads

**FRENCH FRIES** 

#### **Sauces**

**RANCH** 

#### **Gyros**

**GYROS** 

### **Chicken Wings**

**WINGS** 

#### **Fried Rice**

**FRIED RICE** 

# These Types Of Dishes Are Being Served

**FISH** 

**TUNA STEAK** 

#### **Entrées**

**ONION RINGS** 

**SPRING ROLLS** 

**FRIED SHRIMP** 

## **Ingredients Used**



GARLIC ONION PARMESAN

CHEESE SHRIMP

## **Prime Wings**

3230 Medlock Bridge Rd, Peachtree Corners I-30092-3085, United States

#### **Opening Hours:**

Monday 11:00 -21:00 Tuesday 11:00 -21:00 Wednesday 11:00 -21:00 Thursday 11:00 -21:00 Friday 11:00 -21:00 Saturday 11:00 -21:00

Made with <u>menuweb.menu</u>