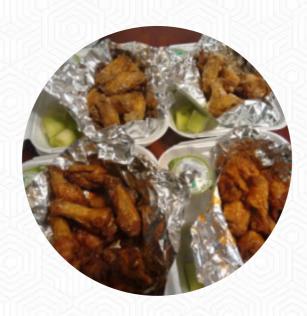

## **Prime Wings Menu**

https://menuweb.menu 3230 Medlock Bridge Rd, Peachtree Corners I-30092-3085, United States +17704463006









## Prime Wings Menu



#### Starters & Salads

**FRENCH FRIES** 

#### **Sauces**

**RANCH** 

#### **Gyros**

**GYROS** 

### **Chicken Wings**

**WINGS** 

#### **Fried Rice**

**FRIED RICE** 

# These Types Of Dishes Are Being Served

**FISH** 

**TUNA STEAK** 

#### **Entrées**

**ONION RINGS** 

**SPRING ROLLS** 

**FRIED SHRIMP** 

## **Ingredients Used**



GARLIC ONION PARMESAN

CHEESE SHRIMP

## **Prime Wings**

3230 Medlock Bridge Rd, Peachtree Corners I-30092-3085, United States

#### **Opening Hours:**

Monday 11:00 -21:00 Tuesday 11:00 -21:00 Wednesday 11:00 -21:00 Thursday 11:00 -21:00 Friday 11:00 -21:00 Saturday 11:00 -21:00

Made wit