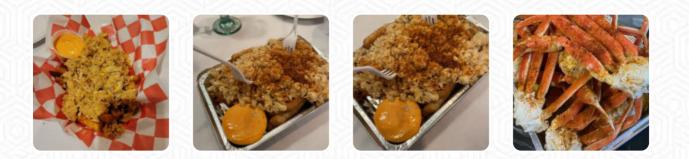

## **Crabs On Thee Way Menu**

https://menuweb.menu 290 Mulberry St, Newark, United States Of America +19734574662,+19734471554,+18622169391 - http://www.crabsotw.com/

The restaurant from Newark offers **15** different **dishes and drinks on <u>the card</u>** at an average \$43.1. Crabs On The Way, located near the Prudential Building, offers the finest <u>seafood</u> in the tri-state area. Indulge in Snow Crabs and King Crabs for a dining experience like no other. Our welcoming atmosphere awaits you for an unforgettable seafood feast.

## **Crabs On Thee Way Menu**

| Non Alcoholic Drink<br>GINGER ALE | <b>(S</b><br>\$1.8 | BREAD<br>LOBSTER      |        |
|-----------------------------------|--------------------|-----------------------|--------|
| Starters                          |                    |                       |        |
| SNOW CRAB CLUSTER                 | \$15.0             | Snow Crab Legs        |        |
|                                   |                    | 2 BIG CLUSTERS        | \$40.0 |
| Bread                             |                    | <b>3 BIG CLUSTERS</b> | \$50.0 |
| GARLIC BREAD                      |                    | 5 BIG CLUSTERS        | \$75.0 |
| Popular Items                     |                    | 7 BIG CLUSTERS        | \$95.0 |
| MINI BOIL                         | \$25.0             | Ingredients Used      |        |
|                                   | _                  | CORN                  |        |
| These Types Of Dishes             |                    | SHRIMP                |        |
| Are Being Served                  |                    | GARLIC                |        |
| PASTA                             |                    | SEAFOOD               |        |
|                                   |                    |                       |        |