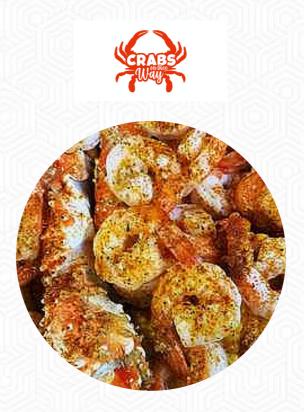

## **Crabs On Thee Way Menu**

https://menuweb.menu 290 Mulberry St, Newark, United States Of America +19734574662,+19734471554,+18622169391 - http://www.crabsotw.com/

The restaurant from Newark offers **15** different **dishes and drinks on <u>the card</u>** at an average \$43.1. Crabs On The Way, located near the Prudential Building, offers the finest <u>seafood</u> in the tri-state area. Indulge in Snow Crabs and King Crabs for a dining experience like no other. Our welcoming atmosphere awaits you for an unforgettable seafood feast.

## **Crabs On Thee Way Menu**

| Non Alcoholic Drink<br>GINGER ALE | <b>(S</b><br>\$1.8 | BREAD<br>LOBSTER      |        |
|-----------------------------------|--------------------|-----------------------|--------|
| Starters                          |                    |                       |        |
| SNOW CRAB CLUSTER                 | \$15.0             | Snow Crab Legs        |        |
|                                   |                    | 2 BIG CLUSTERS        | \$40.0 |
| Bread                             |                    | <b>3 BIG CLUSTERS</b> | \$50.0 |
| GARLIC BREAD                      |                    | 5 BIG CLUSTERS        | \$75.0 |
| Popular Items                     |                    | 7 BIG CLUSTERS        | \$95.0 |
| MINI BOIL                         | \$25.0             | Ingredients Used      |        |
|                                   | _                  | CORN                  |        |
| These Types Of Dishes             |                    | SHRIMP                |        |
| Are Being Served                  |                    | GARLIC                |        |
| PASTA                             |                    | SEAFOOD               |        |
|                                   |                    |                       |        |