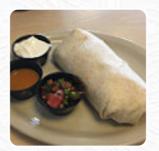

**BURRITO** 

**BREAKFAST BURRITO** 

These Types Of Dishes Are Being Served

**TOSTADAS** 

**CHICKEN** 

**TUNA STEAK** 

Ingredients Used

**CORNED BEEF** 