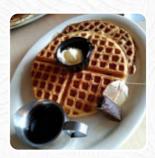

## Park And Main Cafe Menu

**Toast** 

**FRENCH TOAST** 

**Schnitzel** 

**CHICKEN FRIED STEAK** 

Sauces

**GRAVY** 

**Dessert** 