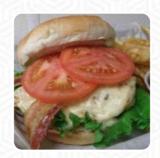

# These Types Of Dishes **Are Being Served**

**BURGER** 

**PIZZA** 

**FISH** 

**SOUP** 