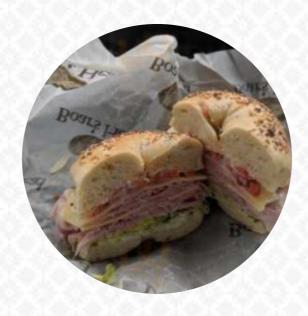

## Tommy' S Bagels Menu

https://menuweb.menu 130 State Route 33, Englishtown I-07726-8361, United States, ENGLISHTOWN (+1)7324314490