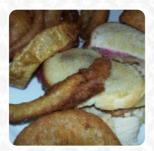

### These Types Of Dishes **Are Being Served**

**MEAT TOSTADAS PANINI** 

**FISH** 

**SOUP** 

**CHICKEN** 

**PASTA** 

**SALAD** 