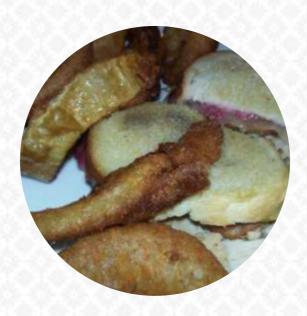

### These Types Of Dishes **Are Being Served**

**MEAT TOSTADAS PANINI** 

**FISH** 

**SOUP** 

**CHICKEN** 

**PASTA** 

**SALAD** 