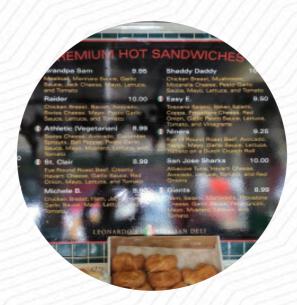

mate, and Avacado. Simple and Delconol

and served wer ways, matanic controls, remain, and opportunity, Notices, Tomaton, Lat

On this webpage, you can find the **complete** <u>menu</u> of Leonardo's Deli Cafe from Millbrae. Currently, there are 17 dishes and drinks available.

#### These Types Of Dishes Are Being Served

MEAT SALAD CHICKEN

SOUP PANINI

Leonardo's Deli Cafe

540 Broadway, Millbrae, United States

portre new lo Leonador's or just can't decide what you want we'd like to suggest some of our ten ten ans choices

er: A Eye of the Hoand Roan Deerl with Swiss Clarese on Dutch Crurch Bread served with Mayn, mate, and Avacado, Simple and Deficient!

et: An Italian Saza with Harn, Mortadella, Salanse and Proxolime Cherete on Seardough ad served with Mayo, Mastard, Letture, Tomaia, and Papperonchi .

ant Tarkey sandwhich with your choice of bread served with Mayo, Musteri, Tornatoe, Lettace, Pic

reats aqueezed onange pace is alweet a great addition to any sub-

Made with menuweb.menu