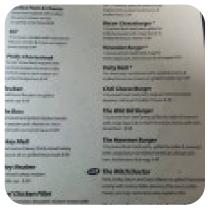

## Joe Snuffy's Old Fashioned Grill Menu

**Burger** 

**CHEESEBURGER** 

Sauces

**GRAVY** 

**Steaks** 

**COUNTRY FRIED STEAK** 

**Potatoes** 

**HASH BROWNS** 

**American Food** 

**MAC AND CHEESE** 

**Brunch** 

STEAK AND EGGS

**Egg Dishes** 

**OMELETTE** 

**Restaurant Category** 

**BAR** 

Ingredients Used

**BEEF** 

**PORK MEAT** 

These Types Of Dishes Are Being Served

**BURGER** 

**TOSTADAS** 

**PASTA** 

**TUNA STEAK** 

**PORK CHOP** 