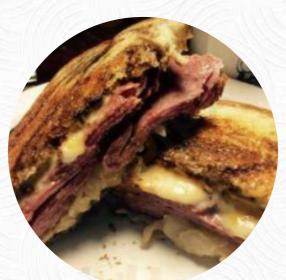

## Joe Snuffy's Old Fashioned Grill Menu

**Burger** 

**CHEESEBURGER** 

Sauces

**GRAVY** 

**Steaks** 

**COUNTRY FRIED STEAK** 

**Potatoes** 

**HASH BROWNS** 

**American Food** 

**MAC AND CHEESE** 

**Brunch** 

STEAK AND EGGS

**Egg Dishes** 

**OMELETTE** 

**Restaurant Category** 

**BAR** 

Ingredients Used

**BEEF** 

**PORK MEAT** 

These Types Of Dishes Are Being Served

**BURGER** 

**TOSTADAS** 

**PASTA** 

**TUNA STEAK** 

**PORK CHOP** 