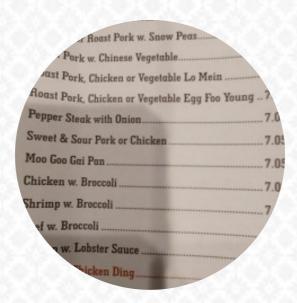

## **Great Wall Menu**

https://menuweb.menu 627 East Main Street, City Of Little Falls, 13365, United States Of America +13158238866 - http://www.greatwallbedford.com/