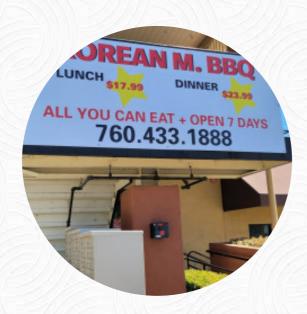

## Km Bbq Menu

https://menuweb.menu 2216 S El Camino Real #108 #109, Oceanside, CA 92054, United States +17604331888 - http://km-bbq.keeq.io/

## Km Bbq

2216 S El Camino Real #108 #109, Oceanside, CA 92054, United States

**Opening Hours:** 

Monday 11:30 -21:30 Tuesday 11:30 -21:30 Wednesday 11:30 -21:30 Thursday 11:30 -21:30 Friday 11:30 -21:30 Saturday 11:30 -21:30 Sunday 11:30 -21:30