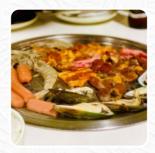

**DESSERT** 

Ingredients Used

**SEAFOOD** 

**PORK MEAT** 

**VEGETABLES** 

**SHRIMP** 

**MUSHROOMS** 

**BEEF** 

These Types Of Dishes Are Being Served

**SOUP** 

**OYSTERS** 

**MEAT** 

**LAMB** 

**CHICKEN** 

**ICE CREAM** 