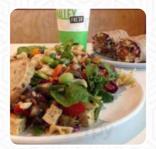

# These Types Of Dishes Are Being Served

Sides/Drinks

SALAD

**MEAT** 

**SOUP** 

**WRAP** 

**CHICKEN** 