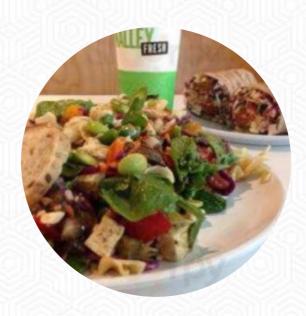

# These Types Of Dishes Are Being Served

Sides/Drinks

SALAD

**MEAT** 

**SOUP** 

**WRAP** 

**CHICKEN** 