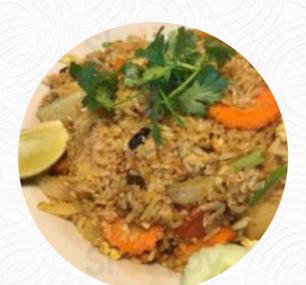

# **Chokdee Thai Cuisine Menu**

https://menuweb.menu 11300 US HWY 290-East, Manor I-78653-0395, United States (+1)5124107291



Here you can find the <u>menu</u> of Chokdee Thai Cuisine in Manor. At the moment, there are 16 meals and drinks on the card.

# **Chokdee Thai Cuisine Menu**



## Thai

THAI TEA

Chicken

PINEAPPLE CHICKEN

## Thai Dishes

PAD THAI

# **Hot Drinks**

TEA

## **Side Dishes**

JASMINE RICE

#### These Types Of Dishes Are Being Served

CHICKEN SOUP

Indian CHICKEN CURRY CURRY CHICKEN YELLOW CURRY

#### Ingredients Used SHRIMP COCONUT VEGETABLES

MILK

MANGO

# **Chokdee Thai Cuisine**

11300 US HWY 290-East, Manor I-78653-0395, United States

**Opening Hours:** Monday 11:00 -21:30 Tuesday 11:00 -21:30 Wednesday 11:00 -21:30 Thursday 11:00 -21:30 Friday 11:00 -