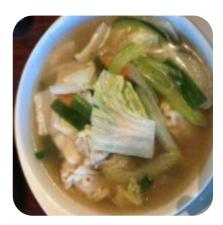

#### These Types Of Dishes Are Being Served

CHICKEN SOUP

Indian CHICKEN CURRY CURRY CHICKEN YELLOW CURRY