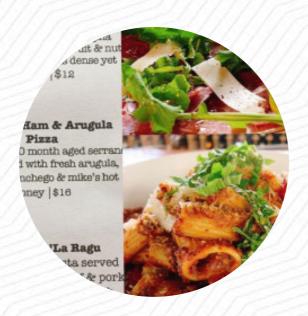

## Red Or White At The Wharf Menu

https://menuweb.menu 4851 Wharf Pkwy, ORANGE BEACH, United States +12519812851 - https://www.redorwhitewine.com/









# Red Or White At The Wharf Menu



#### Salads

**CHICKEN SALAD** 

#### Non Alcoholic Drinks

**WATER** 

#### Pasta

**RAVIOLI** 

### Burger

**CHEESEBURGER** 

#### Snacks

**BRUSCHETTA** 

### Seafood

**SHRIMP SALAD** 

#### Chicken Dishes

**CHICKEN TENDERS** 

### Restaurant Category

**MEDITERRANEAN** 

#### Drinks

**DRINKS** 

**GLASS OF WINE** 

### Ingredients Used

**SHRIMP** 

**PICKLE** 

### These Types Of Dishes Are Being Served



PIZZA
ICE CREAM
CHICKEN

**SALAD** 

# Red Or White At The Wharf

4851 Wharf Pkwy, ORANGE BEACH, United States

#### **Opening Hours:**

Monday 11:00 -24:00 Tuesday 11:00 -24:00 Wednes