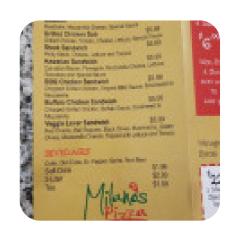

## Milano's Pizza Menu

## Milano's Pizza

225 N Mason St, Bowie I-76230-5023, United States

**Opening Hours:** 

Monday 11:00-20:45 Tuesday 11:00-20:45 Wednesday 11:00-20:45 Thursday 11:00-20:45 Friday 11:00-21:45 Saturday 11:00-20:45