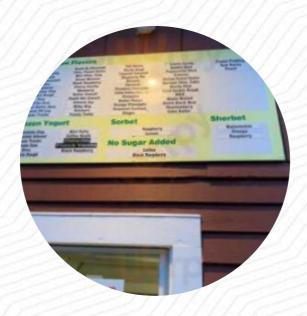

## Jj's Ice Cream Shoppe Menu

https://menuweb.menu 167 Milford St, Upton I-01568-1312, United States +15085296006 - http://www.yellowpages.com/upton-ma/mip/jjs-ice-cream-shoppe-12857890



## Jj's Ice Cream Shoppe Menu



#### **Desserts**

**CHOCOLATE CAKE** 

#### **American Food**

**HOT DOG** 

#### **Milkshakes**

**MILKSHAKE** 

#### **Hot Drinks**

**COFFEE** 

#### **Sweets & Desserts**

**DULCE DE LECHE** 

#### **Mexican-American Food**

**EMPANADAS** 

# These Types Of Dishes Are Being Served

ICE CREAM

**TOSTADAS** 

### **Ingredients Used**

**YOGURT** 

**CHOCOLATE** 

**FRUIT** 

#### Dessert



BANANA SPLIT
SORBET
WAFFLE

**FRESH FRUIT SALAD** 

## Jj's Ice Cream Shoppe

167 Milford St, Upton I-01568-1312, United States

**Opening Hours:** 

Wednesday 16:00-21:00 Thur