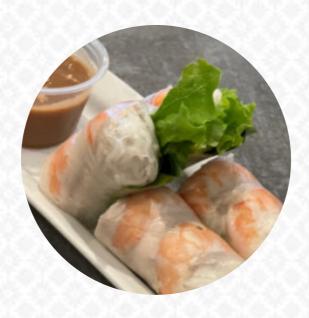

## Pho Rowland Vietnamese Menu

https://menuweb.menu 18910 Gale Ave, Rowland Heights, United States +16268108800 - http://www.phorowland.com/









## Pho Rowland Vietnamese Menu



Non Alcoholic Drinks

**WATER** 

**German Specialties** 

**FRIKADELLE** 

**Sandwiches** 

**EGG ROLLS** 

FRIED EGG SANDWICH

**Beef Dishes** 

**BRISKET** 

**FILET MIGNON** 

Ingredients Used



SEAFOOD BEEF EGG

**LETTUCE** 

These Types Of Dishes Are Being Served

**TUNA STEAK** 

**MEAT** 

**FISH** 

SOUP

**WRAP** 

**NOODLES** 

## **Pho Rowland Vietnamese**

18910 Gale Ave, Rowland Heights, United States

Opening Hours:

\_\_\_



Made with menuweb.menu