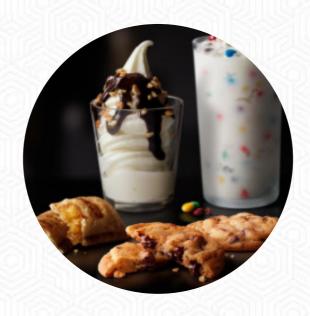

# Mcdonald's Menu

https://menuweb.menu 700 W Main St, Arcade I-14009, United States +15854922475 - http://www.mcdonalds.com







## Mcdonald's Menu



#### Starters & Salads

**FRENCH FRIES** 

#### **Dessert**

**MUFFINS** 

### **Mexican Dishes**

**BURRITO** 

### **Potatoes**

**HASH BROWNS** 

## **Burger**

**CHEESEBURGER** 

**DOUBLE CHEESE BURGER** 

## **Hot Drinks**

COFFEE

**TEA** 

## **Ingredients Used**

**BACON** 

**PORK MEAT** 

**EGG** 

# These Types Of Dishes Are Being Served



ICE CREAM
BURGER
MEAT

**PANINI** 

# Mcdonald's

700 W Main St, Arcade I-14009, United States **Opening Hours:** 

Monday 05:30-00:00 Tuesday 05:30-00:00 Wednesday 05:30-00:00 Thursday 05:30-00:00 Friday 05:30-00:00 Saturday 05:30-00:00 Sunday 05:30-00:00

Made with menuweb.menu