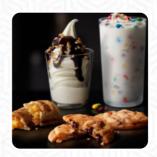

# Mcdonald's Menu

https://menuweb.menu 700 W Main St, Arcade I-14009, United States +15854922475 - http://www.mcdonalds.com







## Mcdonald's Menu



#### Starters & Salads

**FRENCH FRIES** 

#### **Dessert**

**MUFFINS** 

### **Mexican Dishes**

**BURRITO** 

### **Potatoes**

**HASH BROWNS** 

## **Burger**

**CHEESEBURGER** 

**DOUBLE CHEESE BURGER** 

## **Hot Drinks**

COFFEE

**TEA** 

## **Ingredients Used**

**BACON** 

**PORK MEAT** 

**EGG** 

# These Types Of Dishes Are Being Served



ICE CREAM
BURGER
MEAT

**PANINI** 

# Mcdonald's

700 W Main St, Arcade I-14009, United States **Opening Hours:** 

Monday 05:30-00:00 Tuesday 05:30-00:00 Wednesday 05:30-00:00 Thursday 05:30-00:00 Friday 05:30-00:00 Saturday 05:30-00:00 Sunday 05:30-00:00

Made with menuweb.menu