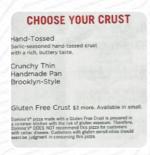

# These Types Of Dishes Are Being Served

**PIZZA** 

**PASTA** 

**CHICKEN** 

**PANINI** 

**MEAT** 