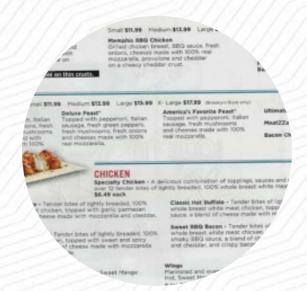

# These Types Of Dishes Are Being Served

**PIZZA** 

**PASTA** 

**CHICKEN** 

**PANINI** 

**MEAT** 