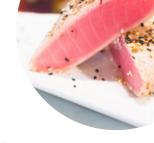

## **These Types Of Dishes Are Being Served**

**TUNA STEAK** 

**PANINI** 

**FISH** 

**MEAT** 

**CHICKEN** 