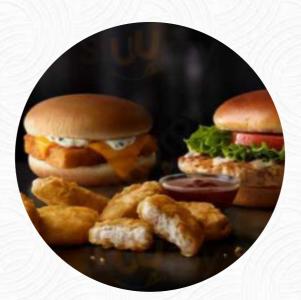

## Mcdonald's Menu

<u>https://menuweb.menu</u> Route 2, Pounding Mill I-24637, United States (+1)2769630054 - https://www.mcdonalds.com/us/en-us/restaurant-locator.html? cid=RF:Yelp:::RODBOGONov



On this homepage, you can find the **complete** <u>menu</u> of Mcdonald's from Pounding Mill. Currently, there are 15 dishes and drinks available.

## **Mcdonald's Menu**

#### Burger

**BIG MAC** 

### Breakfast

**BIG BREAKFAST** 

#### Drinks

DRINKS

#### Starters & Salads

FRENCH FRIES

#### Sauces

KETCHUP

#### **Chicken Dishes**

**CHICKEN TENDERS** 

# Milkshakes

Ingredients Used

**Hot Drinks** 

COFFEE

TEA

#### These Types Of Dishes Are Being Served

ICE CREAM BURGER CHICKEN PANINI MEAT

# Mcdonald's

Route 2, Pounding Mill I-24637, United States **Opening Hours:** Monday 05:0