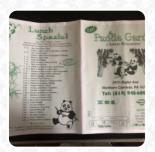

# Panda Garden Menu

https://menuweb.menu
Bigler Avenue, Northern Cambria I-, United States
+18149486000

# **Panda Garden**

Bigler Avenue, Northern Cambria I-, United States

#### **Opening Hours:**

Tuesday 10:30-21:00 Wednesday 10:30-21:00 Thursday 10:30-21:00 Friday 10:30-21:30 Saturday 10:30-21:30 Sunday 11:30-21:00

Made with menuweb.menu