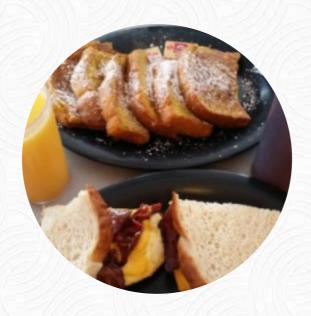

# These Types Of Dishes Are Being Served

BURGER
TOSTADAS
PANINI

**ROAST BEEF** 

**CHICKEN** 

**TUNA STEAK** 

**MEAT** 

**SALAD** 