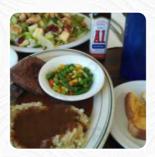

#### Salads

SIDE SALAD

## **Ingredients Used**

**BEEF** 

# These Types Of Dishes Are Being Served

BURGER
TOSTADAS
PANINI

**ROAST BEEF** 

**CHICKEN** 

**TUNA STEAK** 

**MEAT** 

**SALAD** 