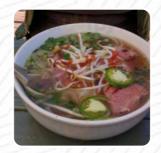

Vegetable And Tofu Chicken And Seafood

TOFU VEGETABLE BROCCOLI, CABBAGE

SEAFOOD RICE NOODLE
SHRIMPS, CALAMARI, FISH BALL
\$10.0

**Ingredients Used** 

**JALAPENO** 

**SHRIMP** 

These Types Of Dishes Are Being Served

**TUNA STEAK** 

**MEAT** 

**CHICKEN** 

**SOUP** 