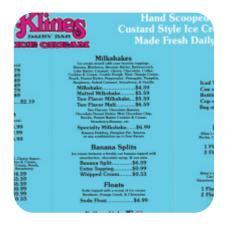

for more.

Contact us to reserve the best table in town.

## Kline's Dairy Menu



#### Non Alcoholic Drinks

**ROOT BEER** 

#### **Drinks**

**BEER** 

#### Ice Cream\*

**SUNDAE** 

#### **Toppings**

**TOPPINGS** 

#### **Shakes**

SHAKE

#### **Milkshakes**

**VANILLA SHAKE** 

#### **Beverages**

**ROOT BEER FLOAT** 

# These Types Of Dishes Are Being Served

**ICE CREAM** 

### **Ingredients Used**

**CHOCOLATE** 

**BANANA** 

**CARAMEL** 

#### Dessert

**MILKSHAKES** 

**HOT FUDGE SUNDAE** 

**SALTED CARAMEL** 

**BROWNIE** 

## Kline's Dairy

10020 Spotswood Trail, McGaheysville I-22846, United States

#### **Opening Hours:**

Monday 10:30 -22:00 Tuesday 10:30 -22:00 Wednesday 10:30 -22:00 Thursday 10:30 -22:00 Friday 10:30 -22:30 Saturday 10:30 -22:00

Made with menuweb.menu