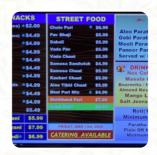

## Rajwadi Food Menu

https://menuweb.menu 9400 N MacArthur Blvd, Irving I-75063-4705, United States +19724440033 - http://www.rajwadifood.com/

## Rajwadi Food Menu

\$7.0

\$5.0

\$6.0

\$4.5

\$4.5

| Asian Specialties | Stuffed Paratha Special |
|-------------------|-------------------------|
|-------------------|-------------------------|

SAMOSA 2 PIECE MOOLI PARATHA \$5.5

## Hot Drinks Combos

TEA COMBO #1 \$6.0

**COMBO #2** 

**10 PIECE ROTI** 

**6 PIECE PARATHA** 

**VEGETABLE BIRYANI PLATE** 

SABUDANA KHICHDI PLATE

Indian Flatbreads

Bread

2 PIECE GOBI PARATHA \$5.5 Rajwadi Special

Accompaniment

UNDHIU \$8.0

**Restaurant Category** 

**VEGETARIAN** 

Carry-Out-Curries Indian

TINDORA ALOO \$8.0 CHAI

PARATHA

**PURI** 