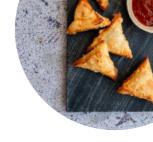

## Rajwadi Food Menu

\$7.0

\$5.0

\$6.0

\$4.5

\$4.5

| Asian Specialties | Stuffed Paratha Special |
|-------------------|-------------------------|
|-------------------|-------------------------|

SAMOSA 2 PIECE MOOLI PARATHA \$5.5