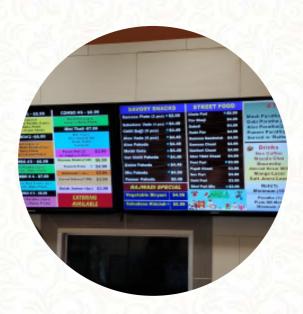

## Rajwadi Food Menu

https://menuweb.menu 9400 N MacArthur Blvd, Irving I-75063-4705, United States +19724440033 - http://www.rajwadifood.com/

## Rajwadi Food Menu

\$7.0

\$5.0

\$6.0

\$4.5

\$4.5

| Asian Specialties | Stuffed Paratha Special |
|-------------------|-------------------------|
|-------------------|-------------------------|

SAMOSA 2 PIECE MOOLI PARATHA \$5.5

## Hot Drinks Combos

TEA COMBO #1 \$6.0

**COMBO #2** 

**10 PIECE ROTI** 

**6 PIECE PARATHA** 

**VEGETABLE BIRYANI PLATE** 

SABUDANA KHICHDI PLATE

Indian Flatbreads

Bread

2 PIECE GOBI PARATHA \$5.5 Rajwadi Special

Accompaniment

UNDHIU \$8.0

**Restaurant Category** 

**VEGETARIAN** 

Carry-Out-Curries Indian

TINDORA ALOO \$8.0 CHAI

PARATHA

**PURI** 