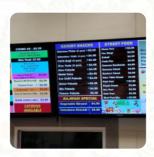

## Rajwadi Food Menu

https://menuweb.menu 9400 N MacArthur Blvd, Irving I-75063-4705, United States +19724440033 - http://www.rajwadifood.com/

## Rajwadi Food Menu

\$7.0

\$5.0

\$6.0

\$4.5

\$4.5

| Asian Specialties | Stuffed Paratha Special |
|-------------------|-------------------------|
|-------------------|-------------------------|

SAMOSA 2 PIECE MOOLI PARATHA \$5.5

## Hot Drinks Combos

TEA COMBO #1 \$6.0

**COMBO #2** 

**10 PIECE ROTI** 

**6 PIECE PARATHA** 

**VEGETABLE BIRYANI PLATE** 

SABUDANA KHICHDI PLATE

Indian Flatbreads

Bread

2 PIECE GOBI PARATHA \$5.5 Rajwadi Special

Accompaniment

UNDHIU \$8.0

**Restaurant Category** 

**VEGETARIAN** 

Carry-Out-Curries Indian

TINDORA ALOO \$8.0 CHAI

PARATHA

**PURI** 