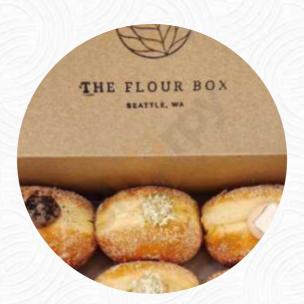

# **The Flour Box Menu**

<u>https://menuweb.menu</u> 5520 Rainier Ave S Seattle, Wa 98118, Seattle I-98118-2441, United States

A complete <u>menu</u> of The Flour Box from Seattle covering all **17** meals and drinks can be found here on the food list.