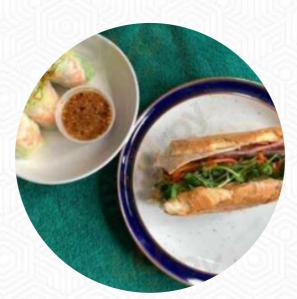

### **Asian Bakery And Fast Food Menu**

https://menuweb.menu 310 Broad St, Providence, Rhode Island, USA, 02907, United States +14014976145,+14014211144



On this website, you can find the **complete** <u>menu</u> of Asian Bakery And <u>Fast Food</u> from Providence. Currently, there are **16** courses and drinks up for grabs.

## **Asian Bakery And Fast Food Menu**



#### Salads

PAPAYA SALAD

# Non Alcoholic Drinks

**Extras** 

**BOILED EGG** 

### Side Dishes

RICE

## Chicken

ARROZ CON POLLO

#### Sauces

HOT SAUCE

# Hot Drinks

Ingredients Used EGG SAUSAGE PORK MEAT CHILI

#### These Types Of Dishes Are Being Served

PANINI BREAD CHICKEN SALAD NOODLES

## **Asian Bakery And Fast Food**

310 Broad St, Providence, Rhode Island, USA, 02907, United States **Opening Hours:** Mond