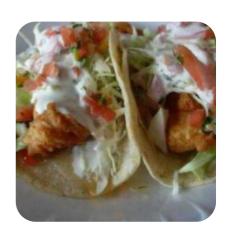

Norwich I-06360-4726, United States (+1)8607107361









# Johnnys Clam Shack Menu



#### **Entrées**

**ONION RINGS** 

## Soups

**LOBSTER BISQUE** 

### **Fish Dishes**

**FISH AND CHIPS** 

### Starters & Salads

**POTATO CHIPS** 

#### **Tacos**

**FISH TACO** 

## **Appetizer**

**SHRIMP TACOS** 

## **Side Dishes**

CLAM CHOWDER
HUSH PUPPIES

## **Mexican Dishes**

TACOS

**TACO** 

## **Ingredients Used**



SEAFOOD ONION SHRIMP

# These Types Of Dishes Are Being Served

**FISH** 

**LOBSTER** 

**OYSTERS** 

# Johnnys Clam Shack

184 N Main St, Norwich I-06360-4726, United States

#### **Opening Hours:**

Monday 00:00 -00:00 Tuesday 00:00 -00:00 Wednesday 00:00 -01:30 Thursday 00:00 -01:30 Friday 00:00 -00:00 Saturday 00:00 -00:00 Sunday 00:00 -00:00

Made with menuweb.menu