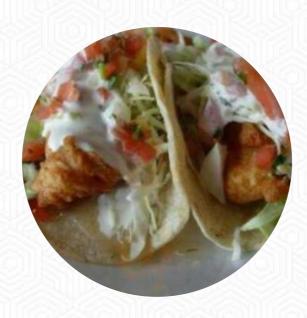

# Johnnys Clam Shack Menu

https://menuweb.menu 184 N Main St, Norwich I-06360-4726, United States (+1)8607107361









# Johnnys Clam Shack Menu



#### **Entrées**

**ONION RINGS** 

## Soups

**LOBSTER BISQUE** 

### **Fish Dishes**

**FISH AND CHIPS** 

### Starters & Salads

**POTATO CHIPS** 

#### **Tacos**

**FISH TACO** 

## **Appetizer**

**SHRIMP TACOS** 

## **Side Dishes**

CLAM CHOWDER
HUSH PUPPIES

## **Mexican Dishes**

TACOS

**TACO** 

## **Ingredients Used**



SEAFOOD ONION SHRIMP

# These Types Of Dishes Are Being Served

**FISH** 

**LOBSTER** 

**OYSTERS** 

# Johnnys Clam Shack

184 N Main St, Norwich I-06360-4726, United States

#### **Opening Hours:**

Monday 00:00 -00:00 Tuesday 00:00 -00:00 Wednesday 00:00 -01:30 Thursday 00:00 -01:30 Friday 00:00 -00:00 S