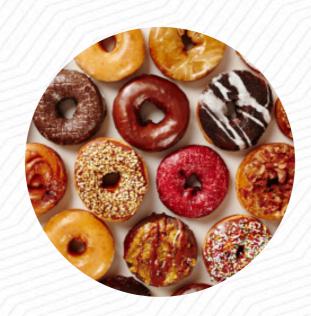

## Holtman's Donut Shop Menu

https://menuweb.menu 1399 OH-28, 45140, Loveland, US, United States (+1)5135751077 - http://www.holtmansdonutshop.com/









## Holtman's Donut Shop Menu



\$0.2

\$2.0

\$1.5

\$1.0

#### **Vegetarian Dishes**

**CARROT CAKE** 

### **Dingles**

**DONUTS** 

**BLUEBERRY PIE** 

Fresh Juices

CARROT JUICE

Beverages
CHOCOLATE MILK

DONUT HOLES DINGLES
SPECIALTY DINGLES
JELLY AND CREM DINGLES
STANDARD DINGLES

#### **Dozens**

1 DOZEN ALL GLAZE \$10.0

## Donuts Menu

1 DOZEN MIXED \$12.0

## Ingredients Used



**BACON** 

**MILK** 

CHEESE
CREAM CHEESE
CHOCOLATE

#### **Dessert**

**DONUT** 

# Holtman's Donut Shop

1399 OH-28, 45140, Loveland, US, United States

Opening Hours: Monday 05:00 -22:00 Tuesday 05:00 -22:00 Wednesday 05:00 -22:00 Thursday 0