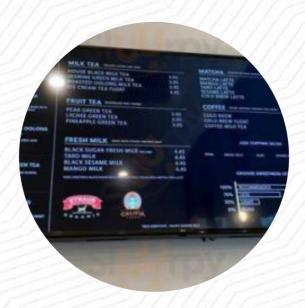

## Black Sugar Menu

| 1 |   |   |
|---|---|---|
|   | V | - |
|   |   |   |
|   |   |   |

| Dessert                |       | Flavored Teas           |       |
|------------------------|-------|-------------------------|-------|
| COLD BREW FLOAT        | \$4.5 | TARO MILK               | \$0.5 |
| Fruit                  |       | Signature Milk Tea      |       |
| PEAR GREEN TEA         | \$0.5 | JASMINE GREEN MILK TEA  | \$0.5 |
| Popular Items          |       | <b>Pure Milk Series</b> |       |
| HOUSE BLACK MILK TEA   | \$0.5 | MANGO MATCHA LATTE      | \$0.5 |
| Black Sugar            |       | Drinks                  |       |
| BLACK SUGAR FRESH MILK | \$4.5 | COLD BREW DRINKS        | \$4.0 |
| Coffee                 |       |                         |       |
| MATCHA LATTE           | \$0.5 | Ingredients Used        |       |
| Fruit Teas (Vegan      |       | MANGO<br>MILK           |       |
| Friendly)              |       | Hat Drinka              |       |
| LYCHEE GREEN TEA       | \$0.5 | Hot Drinks              |       |
|                        |       | 200000                  |       |