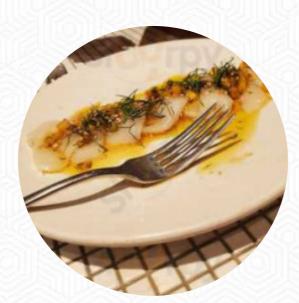

### **Pacific Standard Time Menu**

https://menuweb.menu 141 W Erie St, Chicago I-60654, United States +13127361778



The **menu of Pacific Standard Time** from Chicago includes **16** dishes. On average, *dishes or drinks on <u>the</u> <u>menu</u> cost about \$18.1. The categories can be viewed on the menu below.* 

# **Pacific Standard Time Menu**



| Drinks<br>Drinks             |        |
|------------------------------|--------|
| Chicken                      |        |
| CHICKEN WINGS                | \$14.0 |
| Starters                     |        |
| WOOD-FIRED PITA WITH TUNA    | \$20.0 |
| Hot Sandwiches               |        |
| TURKEY REUBEN                | \$14.0 |
| Soup & Salads                |        |
| TIMELESS PRAIRIE APPLE SALAD | \$16.0 |
| Large Plates